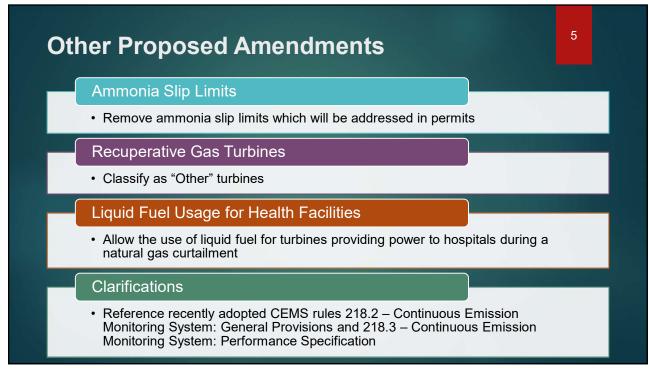

# Proposed Amendments to Address EPA Requests

### Startup and Shutdown

- Startup and shutdown for gas turbines is currently addressed in both Rule 1134 and Rule 429
- To avoid confusion, startup and shutdown provisions will be removed from Rule 1134
- Startup and shutdown provisions will be updated in Rule 429 to reflect requests from U.S. EPA in February 2022

## Interim NOx Limits

- Interim NOx limits are needed to avoid backsliding as facilities exit RECLAIM
- Interim Nox limits will apply to former RECLAIM facilities that have NOx BARCT limits that are effective after facilities exit RECLAIM
- Interim NOx limit of 68 ppm will be established for compressor gas turbines